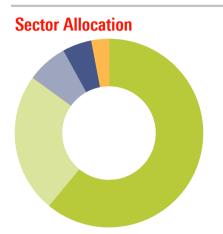

Past performance is not a reliable indicator of future performance. Category Average inception returns based on first full month of performance.

| Total                                           | 100.0 |
|-------------------------------------------------|-------|
| <ul> <li>Property and Infrastructure</li> </ul> | 3.0   |
| <ul> <li>Australian Equities</li> </ul>         | 5.0   |
| •International Equities                         | 7.0   |
| •Cash                                           | 24.0  |
| <ul> <li>Fixed Interest</li> </ul>              | 61.0  |
|                                                 | %     |